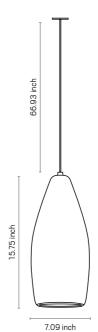

## **Pendant Yan**

Material: ceramic Bulb Lamp: 1 X E26 max. 60W 127V / 230V Rating: UL Listed. Indoor, suitable for damp locations

Weight: 7.5 Lb

# Canopy

Material: ceramic Dimensions: 5.9" Color: Matches shade color selection and texture

### Colors

Finish (ceramic): P1, P2 or P3

Cord: all available options