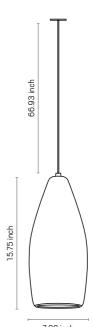

## **Pendant Seth**

Material: ceramic Bulb Lamp: 1 X E26 max. 60W 127V / 230V Rating: UL Listed. Indoor, suitable for damp locations

Weight: 7.5 Lb

## Canopy

Material: ceramic Dimensions: 5.9" Color: matches shade color selection and texture

Finish (ceramic): P1, P2

or P3

Cord: all available options