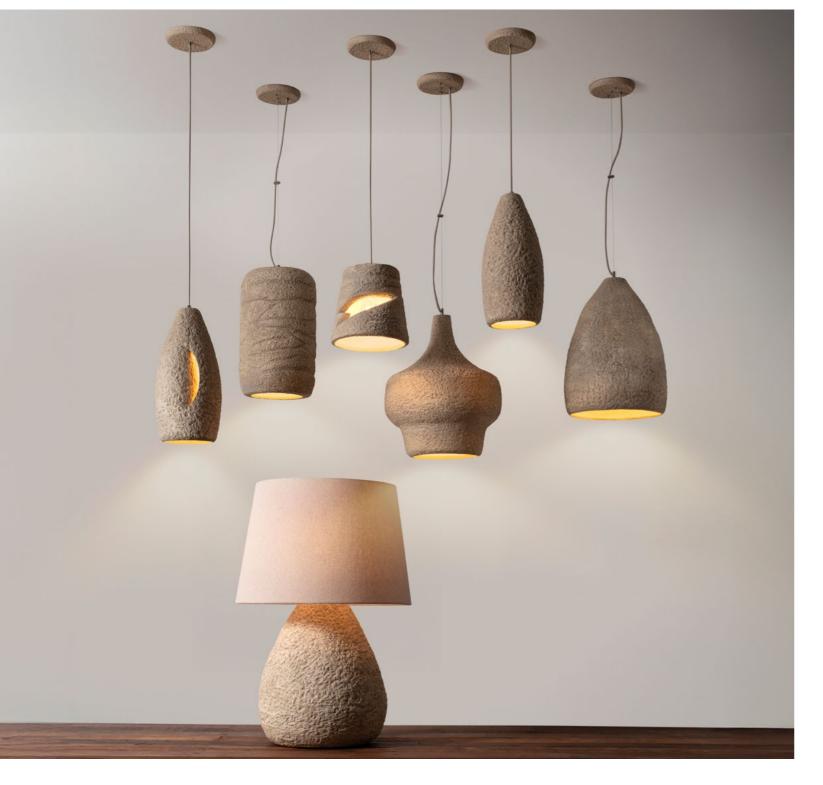

## **Pendant Seth**

Material: ceramic Bulb Lamp: 1 X E26 max. 60W 127V / 230V Rating: UL Listed. Indoor, suitable for damp locations

Weight: 7.5 Lb

## Canopy

Material: ceramic Dimensions: 5.9" Color: matches shade color selection and texture

Finish (ceramic): P1, P2

or P3

Cord: all available options