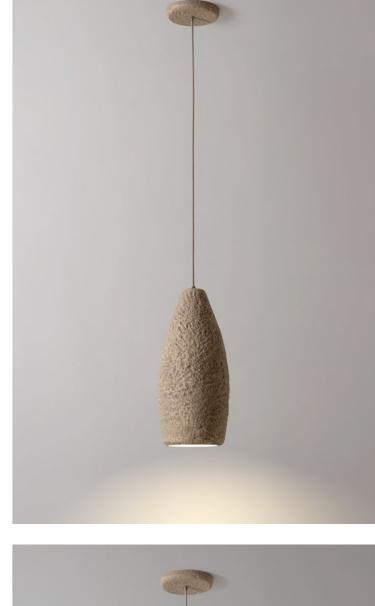

## **Pendant Seth**

Material: ceramic Bulb Lamp: 1 X E26 max. 60W 127V / 230V Rating: UL Listed. Indoor, suitable for damp locations

Weight: 7.5 Lb

## Canopy

Material: ceramic Dimensions: 5.9" Color: matches shade color selection and texture

Finish (ceramic): P1, P2

or P3

Cord: all available options