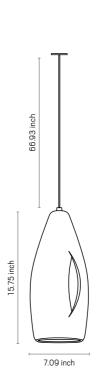

# PRIMITIVE COLLECTION

The Primitive collection, designed by renowned ceramist Mauricio D'Avila, celebrates the timeless allure of rustic textures and natural aesthetics. Drawing inspiration from the Wabi Sabi philosophy, which values simplicity, organic forms, and the beauty of imperfection, this collection is defined by its unique and striking designs.

Featuring a refined palette of Cinnamon, Ivory, and Desert, each lamp in the Primitive series exudes character and originality. These earthy tones create a warm, sophisticated ambiance, enhancing the visual appeal of any space.