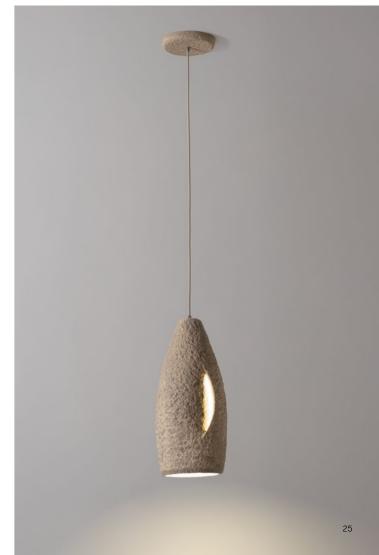

## **Pendant Yan**

Material: ceramic Bulb Lamp: 1 X E26 max. 60W 127V / 230V Rating: UL Listed. Indoor, suitable for damp locations

Weight: 7.5 Lb

# Canopy

Material: ceramic Dimensions: 5.9" Color: Matches shade color selection and texture

### Colors

Finish (ceramic): P1, P2 or P3

Cord: all available options