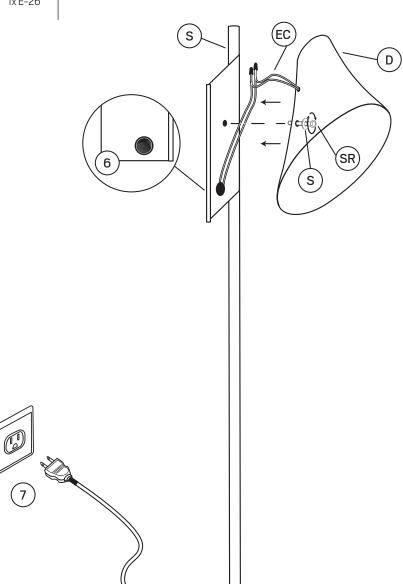

## Instructions:

- Remove the product's protective packaging, taking care not to damage any of the parts with sharp surfaces or objects.
  - Place the parts of the fixture on a horizontal surface to connect them; if needed, use the protection package to shield the surface and protect the parts from scratches or damage.
- 2) Turn off the electricity before starting to install.
- 3) Connect the Dome (D) energy cables (EC), to the stem (S), energy cables (EC), using the connector.
- 4) Fixe the dome (D), on the stem (S), by threading the strain relief (SR), until the dome is firm.
- 5) Install the light bulb (not provided) on the socket.
- Use the switch positioned on the stem to turn the fixture on/off.
- 7) Plug into an outlet, and your fixture is ready to use.